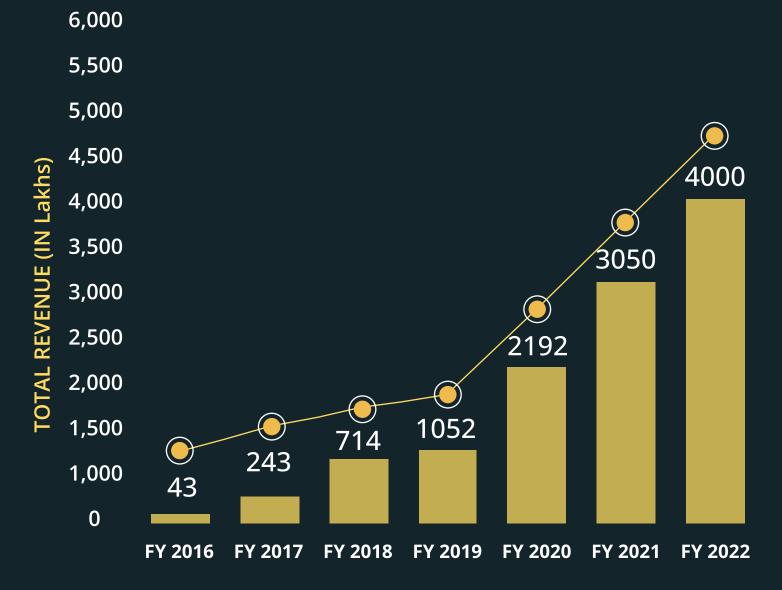

# Revenue Growth

Over the recent years, ParknSecure has proved its growth in numbers as well as in the form of positive feedback from customers while working with some of the biggest names to build and maintain their Toll, Traffic and Parking Management matters, hence by Converting Your Parking facilities Into Intelligent Mobility Hubs.